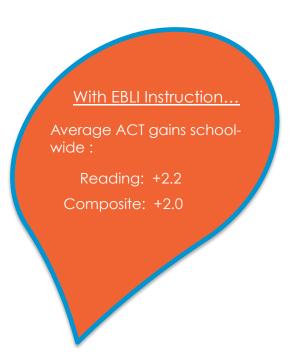

### **About the Study**

- •St. Charles High School compared school-wide ACT Reading and Composite scores in 2010 (no EBLI instruction) to 2011 ACT Reading and Composite scores (with EBLI instruction).
- •From the January until the ACT test the beginning of March, students received just over 1 hour of EBLI instruction per week for 8 weeks for a total of 9 to 10 hours of instruction.
- •Students were encouraged to read natural text beyond direct EBLI instruction to enhance the learning process.

#### The Specs

School: St. Charles High School

Location: St. Charles, MI

District: St. Charles Community

Schools

Grade Level: 11th

Number of Students: 78

Date: 2011





## Case Study: St. Charles High School

#### **ACT Results**





□2010 ACT Scores (No EBLI) ■2011 ACT Scores (With EBLI)







### **Contact Information**

•For more information on the St. Charles High School Case Study contact:

| Cale | donia | Hiah | School |
|------|-------|------|--------|
|      |       |      | •••••  |

**EBLI** 

Brady Lake Principal Nora Chahbazi EBLI Founder

(Former Teacher at St. Charles)

(810) 732-4810

(616) 891-8129

nora@ebli.com

lakeb@calschools.org

"I really felt like before I had EBLI I was not winning in the classroom. There were so many students out there who I could not help and EBLI has given me the solution and an answer."

-Brady Lake
Former Teacher, St. Charles High School