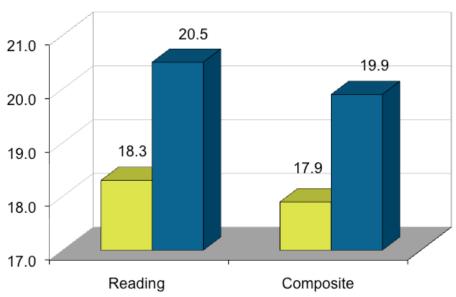

dent progress and the effectiveness of EBLI instruction.

#### **About the Study**

- •St. Charles High School compared school-wide ACT Reading and Composite scores in 2010 (no EBLI instruction) to 2011 ACT Reading and Composite scores (with EBLI instruction).
- •From the January until the ACT test the beginning of March, students received just over 1 hour of EBLI instruction per week for 8 weeks for a total of 9 to 10 hours of instruction.
- •Students were encouraged to read natural text beyond direct EBLI instruction to enhance the learning process.

#### The Specs

School: St. Charles High School

Location: St. Charles, MI

District: St. Charles Community

Schools

Grade Level: 11th

Number of Students: 78

Date: 2011





## Case Study: St. Charles High School

#### **ACT Results**





□2010 ACT Scores (No EBLI) ■2011 ACT Scores (With EBLI)







### **Contact Information**

•For more information on the St. Charles High School Case Study contact:

| Cale | donia | Hiah | School |
|------|-------|------|--------|
|      |       |      | •••••  |

**EBLI** 

Brady Lake Principal Nora Chahbazi EBLI Founder

(Former Teacher at St. Charles)

(810) 732-4810

(616) 891-8129

nora@ebli.com

lakeb@calschools.org

"I really felt like before I had EBLI I was not winning in the classroom. There were so many students out there who I could not help and EBLI has given me the solution and an answer."

-Brady Lake
Former Teacher, St. Charles High School